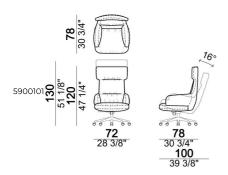

SEAT HEIGHT: 45 cm up to 55 cm.

**ARM HEIGHT:** 61 cm up to 71 cm.

BASE: 5-spoke swivel base in aluminium oxy grey varnished. Swivel self-breaking casters.

FUNCTIONS: the armchair swivels a full 360 degrees and the seat can be height-adjusted.