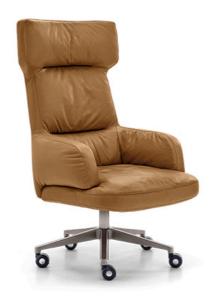

## ARMCHAIR FORBES

designed by Mauro Lipparini 2023

## STRUCTURE: metal.

BACK AND ARM UPHOLSTERY: multi-density expanded polyurethane (CH30-28+40PH) covered with downproof white cotton lining filled with 50% goose feathers and 50% "Fiber Ball" (polyester fibres).

SEAT UPHOLSTERY: multi-density expanded polyurethane (CH40-38+40PH) covered with downproof white cotton lining filled with 50% goose feathers and 50% "Fiber Ball" (polyester fibres).

SPRINGING: electrowelded mesh.

SEAT HEIGHT: 45 cm up to 55 cm.

**ARM HEIGHT:** 61 cm up to 71 cm.

BASE: 5-spoke swivel base in aluminium oxy grey varnished. Swivel self-breaking casters.

FUNCTIONS: the armchair swivels a full 360 degrees and the seat can be height-adjusted.