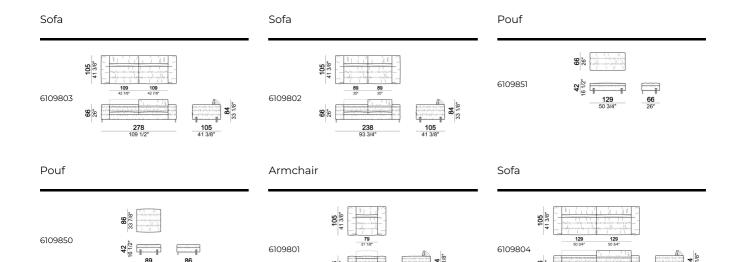

## SOFA MAYFAIR

designed by Dainelli Studio 2017

STRUCTURE: wood.

STRUCTURE UPHOLSTERY: expanded polyurethane of varied densities (D30P + D70 + 30FR + 18 elastic) covered with synthetic lining 150gr coupled with the cover of the sofa.

SEAT CUSHION UPHOLSTERY: expanded polyurethane of varied densities (D30P + 35 PRF + memory foam) covered with white cotton and coupled synthetic lining. The upper part of the cushion is made by 100% downproof twilled cotton cover filled with virgin goose feathers.

SPRINGING: elastic belts.

SEAT HEIGHT: 42 cm **ARM HEIGHT:** 66 cm

FEET: metal, finishes: titanium or brass or varnished micaceous brown or oxy grey, h.10 cm.

ATTENTION: only the seat cover is removable. The cover is available in velvet (our collections "Vellù" and "Vellù pl" or velvet supplied by the client) or in leather. C.O.L. (customer own leather): maximum thickness 1,3 mm.