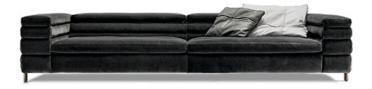

## SOFA MAYFAIR

designed by Dainelli Studio 2017

STRUCTURE: wood.

STRUCTURE UPHOLSTERY: expanded polyurethane of varied densities (D30P + D70 + 30FR + 18 elastic) covered with synthetic lining 150gr coupled with the cover of the sofa.

SEAT CUSHION UPHOLSTERY: expanded polyurethane of varied densities (D30P + 35 PRF + memory foam) covered with white cotton and coupled synthetic lining. The upper part of the cushion is made by 100% downproof twilled cotton cover filled with virgin goose feathers.

SPRINGING: elastic belts.

SEAT HEIGHT: 42 cm **ARM HEIGHT:** 66 cm

FEET: metal, finishes: titanium or brass or varnished micaceous brown or oxy grey, h.10 cm.

ATTENTION: only the seat cover is removable. The cover is available in velvet (our collections "Vellù" and "Vellù pl" or velvet supplied by the client) or in leather. C.O.L. (customer own leather): maximum thickness 1,3 mm.