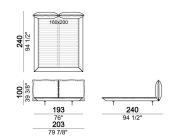

## BED AUTO-REVERSE DREAM

designed by Giuseppe Vigano' 2014

**STRUCTURE:** metal. Slatted base.

**FRAME PADDING:** non-deformable polyurethane (SR75 + D40 + D18) covered with synthetic lining 150gr and coupled lining 6mm.

**HEAD-CUSHIONS PADDING:** outer side in 100% white Gabardine 30/20 cotton cover. Filling in 65% goose

feathers and 35% duck feathers.

**HEIGHT:** 20 cm (slatted base), 30 cm (bedframe).

FEET: metal, finishes: micaceous brown, titanium or brass, h.19 cm.