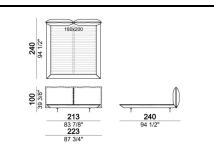

## BED AUTO-REVERSE DREAM

designed by Giuseppe Vigano' 2014

**STRUCTURE:** metal. Slatted base.

**FRAME PADDING:** non-deformable polyurethane (SR75 + D40 + D18) covered with synthetic lining 150gr and coupled lining 6mm.

**HEAD-CUSHIONS PADDING:** outer side in 100% white Gabardine 30/20 cotton cover. Filling in 65% goose

feathers and 35% duck feathers.

**HEIGHT:** 20 cm (slatted base), 30 cm (bedframe).

FEET: metal, finishes: micaceous brown, titanium or brass, h.19 cm.