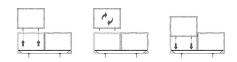

**ZIPS:** available in the colours of the zip samples.

**ATTENTION:** head cushions are reversible and they can be covered with different fabrics and/or leathers. The cover of the structure is always in the same fabric or leather of one side of the cushions. The grosgrain of the perimeter is in the same colour of the head cushion zip.