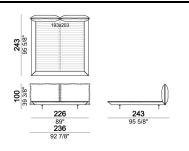

## BED AUTO-REVERSE DREAM

designed by Giuseppe Vigano' 2014

**STRUCTURE:** metal. Slatted base.

**FRAME PADDING:** non-deformable polyurethane (SR75 + D40 + D18) covered with synthetic lining 150gr and coupled lining 6mm.

**HEAD-CUSHIONS PADDING:** outer side in 100% white Gabardine 30/20 cotton cover. Filling in 65% goose

feathers and 35% duck feathers.

**HEIGHT:** 20 cm (slatted base), 30 cm (bedframe).

FEET: metal, finishes: micaceous brown, titanium or brass, h.19 cm.