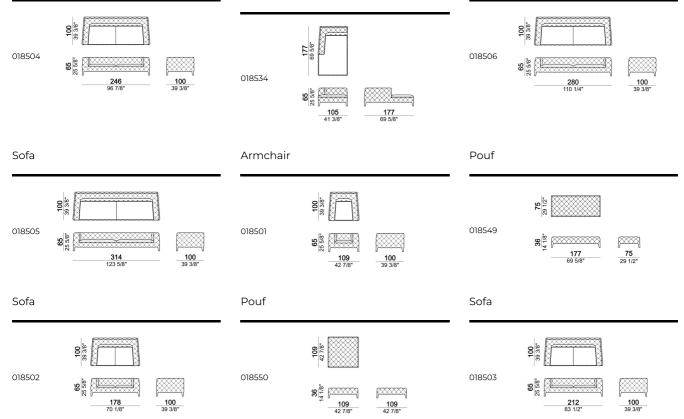

## SOFA WINDSOR

designed by Manzoni e Tapinassi 2011

STRUCTURE: wood.

FRAME PADDING: non-deformable polyurethane D30+D35 covered with Dacron 400gr.

SEAT CUSHION PADDING: 100% cotton cover filled with feathers and a resilient inner core D35.

SPRINGING: elastic belts.

SEAT HEIGHT: 40 cm

## ARM/BACKREST HEIGHT: 65 cm

FEET: beech wood covered with leather or velvet; underfoot in aluminum; h. 14 cm.

ATTENTION: only the seat cover is removable. The sofa is available in velvet (our collections "Vellù" and "Vellù pl" or velvet supplied by