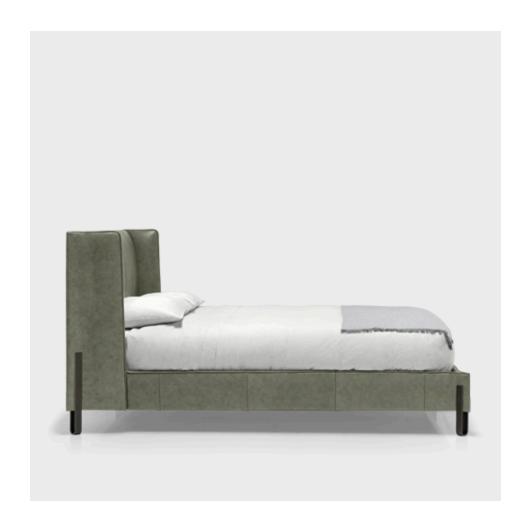

## **BED BIG NIGHT**

designed by Mauro Lipparini 2022

STRUCTURE: wood; slatted base.

**UPHOLSTERY:** multi-density expanded polyurethane foam covered with synthetic lining 180gr.

HEIGHT: 25 cm (slatted base), 35 cm (bedframe).

FEET: liquid burnished metal or varnished micaceous brown or oxy grey, h. 13,5 cm.

**ATTENTION:** the cover is not removable. In the leather version, the back of the headboard is produced in fabric collection Basmati (cat. B/C) with embroidery of "af" logo. As an alternative, the fabric can be replaced by the same leather of the rest of the cover, with extra charge. In this case, there is no logo embroidery. Also in the fabric version there is no logo embroidery.