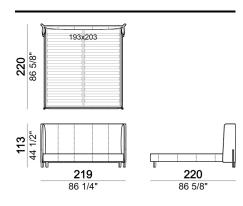

## ARKETIPO / INDOOR

## **BED BIG NIGHT**

designed by Mauro Lipparini 2022



STRUCTURE: wood; slatted base.

**UPHOLSTERY:** multi-density expanded polyurethane foam covered with synthetic lining 180gr.

HEIGHT: 25 cm (slatted base), 35 cm (bedframe).

FEET: liquid burnished metal or varnished micaceous brown or oxy grey, h. 13,5 cm.

**ATTENTION:** the cover is not removable. In the leather version, the back of the headboard is produced in fabric collection Basmati (cat. B/C) with embroidery of "af" logo. As an alternative, the fabric can be replaced by the same leather of the rest of the cover, with extra charge. In this case, there is no logo embroidery. Also in the fabric version there is no logo embroidery.



**217** 85 3/8"

146 57 1/2"

## Bed

73 1/4"



85 3/8"