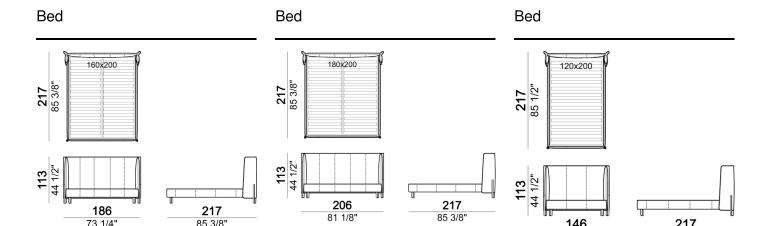

## ARKETIPO / INDOOR

## **BED BIG NIGHT**

designed by Mauro Lipparini 2022



STRUCTURE: wood; slatted base.

**UPHOLSTERY:** multi-density expanded polyurethane foam covered with synthetic lining 180gr.

HEIGHT: 25 cm (slatted base), 35 cm (bedframe).

FEET: liquid burnished metal or varnished micaceous brown or oxy grey, h. 13,5 cm.

**ATTENTION:** the cover is not removable. In the leather version, the back of the headboard is produced in fabric collection Basmati (cat. B/C) with embroidery of "af" logo. As an alternative, the fabric can be replaced by the same leather of the rest of the cover, with extra charge. In this case, there is no logo embroidery. Also in the fabric version there is no logo embroidery.



**217** 85 3/8"

146 57 1/2"

## Bed

73 1/4"



85 3/8"