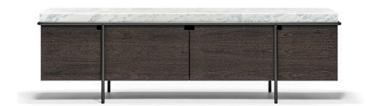

## SIDEBOARD AURA

designed by Giuseppe Vigano' 2016

STRUCTURE: wood veneered in moka oak or sucupira.

METAL PARTS: finishes: brass or titanium or varnished micaceous brown or oxy grey.

TOP: Emperador, "Niveo white", "Moon Grey" or "Slate Grey" marble or acid etched glass, underside varnished in grey-brown.

ATTENTION: On Moon Grey marble top it is possible to apply a polyester lacquer protection with an extra charge.

Marble is characterized by porosity and cracking that, during the manufacturing process are filled with special resins or inserts in the same material. After the polishing the surface may present irregularities and natural micro holes, which, however, do not compromise the solidity of the product.

For the correct maintenance of all marble surfaces, it is recommended to use neutral detergents and no degreasers or corrosive detergents. Acid substances may spoil the polished marble surface. It is also recommended to avoid contact with liquids and acid food and to remove immediately these substances if they accidentally come in contact with the surface.