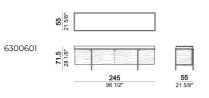

## SIDEBOARD AURA

designed by Giuseppe Vigano' 2016

STRUCTURE: wood veneered in moka oak or sucupira.

METAL PARTS: finishes: brass or titanium or varnished micaceous brown or oxy grey.

TOP: Emperador, "Niveo white", "Moon Grey" or "Slate Grey" marble or acid etched glass, underside varnished in grey-brown.