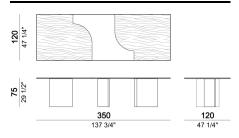

300 120 118 1/8" 47 1/4" Dining table wood and marble top, metal and marble base.

Dining table wood and marble top, metal and marble base.

Dining table wood and marble top, metal and marble base.