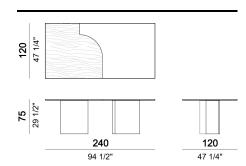

300 120 118 1/8" 47 1/4" Dining table wood and marble top, metal and marble base.

Dining table wood and marble top, metal and marble base.

Dining table wood and marble top, metal and marble base.