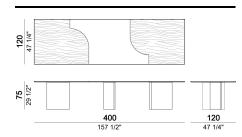

300 120 118 1/8" 47 1/4" Dining table wood and marble top, metal and marble base.

Dining table wood and marble top, metal and marble base.

Dining table wood and marble top, metal and marble base.