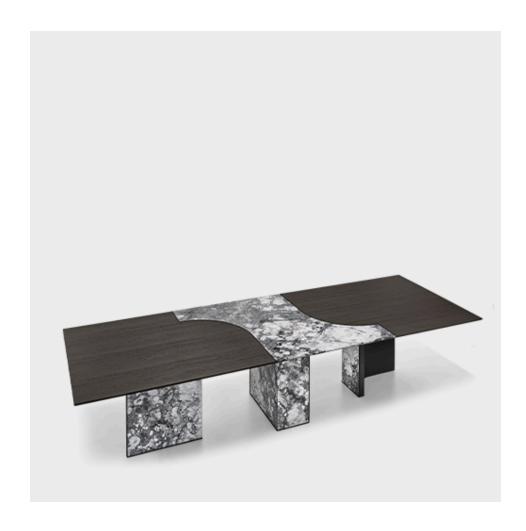

## TABLE MILLENNIUM

designed by Gino Carollo 2023

**TOP:** combination of materials: MDF veneered in eucalyptus or zebrano and marble "Arabesque Grey", "Slate Grey", "Moon Grey", "Niveo White", "Flamingo Quartz" or "Tangerine Onyx". **BASE:** Metal, finishes: liquid burnished or micaceous brown or oxy grey varnished. Two sides of the metal base

**BASE:** Metal, finishes: liquid burnished or micaceous brown or oxy grey varnished. Two sides of the metal base are covered with marble panels (same finish as the top).

Dining table wood and marble top, metal and marble base.