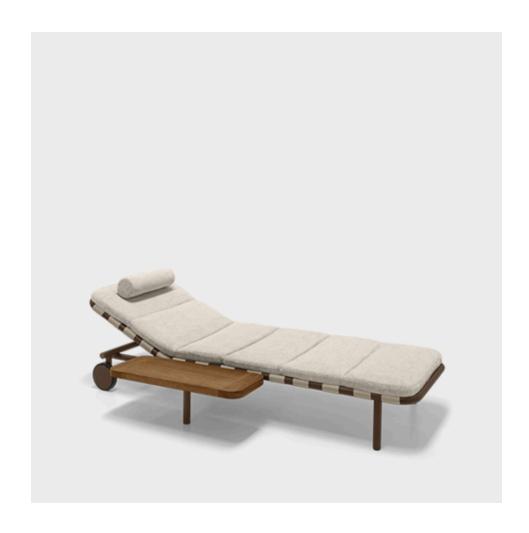

## **COMPLEMENT ARGENTARIO**

designed by Mauro Lipparini 2022

**STRUCTURE:** zinc-coated metal, epoxy powder coating, colours corten and olive.

**SPRINGING:** polypropylene belts colours beige and grey.

UPHOLSTERY CUSHION AND HEADREST ROLL: open-cell expanded polyurethane DRYFELL S.

SHELF: structure in zinc-coated metal, epoxy powder coating, colours corten and olive; top in solid iroko wood

with water-repellent vegetable oils finish.

SEAT HEIGHT: 33 cm.

WHEELS: plastic and sheet metal epoxy powder-coated, colours corten and olive.