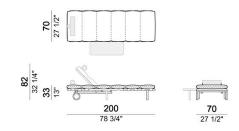

SHELF: structure in zinc-coated metal, epoxy powder coating, colours corten and olive; top in solid iroko wood

with water-repellent vegetable oils finish.

SEAT HEIGHT: 33 cm.

WHEELS: plastic and sheet metal epoxy powder-coated, colours corten and olive.