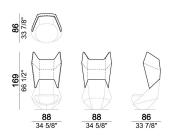

## Shield

Arketipo Srl P. IVA IT06109200482 - Via Garibaldi 84-86, 50041 Calenzano (Firenze) Italy - T. +39 0558876248

SEAT HEIGHT: 44 cm

SWIVEL BASE: metal, micaceous brown or oxy grey varnished.