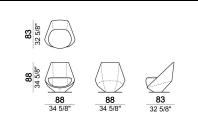

## Swivel armchair

SEAT HEIGHT: 44 cm

SWIVEL BASE: metal, micaceous brown or oxy grey varnished.