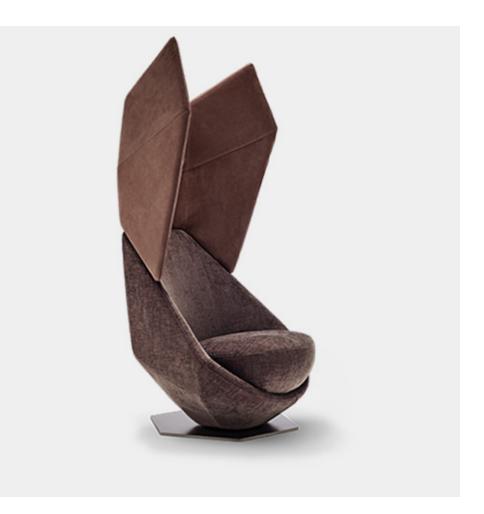

## ARMCHAIR OVERDRIVE

designed by Giuseppe Vigano' 2018

STRUCTURE: metal. STRUCTURE UPHOLSTERY: Cold-expanded polyurethane. SEAT CUSHION UPHOLSTERY: non-deformable polyurethane of varied densities (T35 + limpha 400m hg) covered with synthetic lining 230gr. SHIELD UPHOLSTERY: non-deformable polyurethane of varied densities (HD60 + HR2313) covered with coupled synthetic lining 3mm.

SEAT HEIGHT: 44 cm

SWIVEL BASE: metal, micaceous brown or oxy grey varnished.

## Swivel armchair