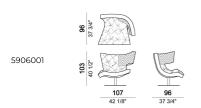

16



## STRUCTURE: metal.

PADDING: non-deformable polyurethane of varied densities (T40P + HD60 + PF40P/FR) covered with coupled synthetic lining 6mm.

QUILTED BACK AND PIPING: available in fabrics and leathers of Arketipo collection, excluded the following collections: Duchess, Fusion, Mousse, Moiré, Deep, Dynamo, Topaz and leather Pelle Leonardo. It is possible to use colours or materials different from the rest of the cover, with an extra charge. The piping is in the same finish as the quilted back.

ATTENTION: striped and emblossed fabrics are not suitable. The use of thick and patterned fabrics is not recommended because the cross seams will not show up against the cover. The whole cover is removable.

SEAT HEIGHT: 41 cm

**SWIVEL BASE:** micaceous brown or oxy grey stained metal.