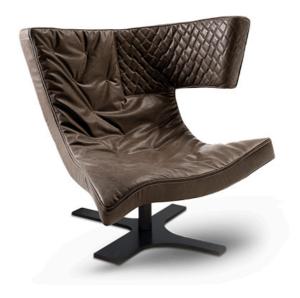

## ARMCHAIR ROXY

designed by Giuseppe Vigano' 2016

## STRUCTURE: metal.

PADDING: non-deformable polyurethane of varied densities (T40P + HD60 + PF40P/FR) covered with coupled synthetic lining 6mm.

QUILTED BACK AND PIPING: available in fabrics and leathers of Arketipo collection, excluded the following collections: Duchess, Fusion, Mousse, Moiré, Deep, Dynamo, Topaz and leather Pelle Leonardo. It is possible to use colours or materials different from the rest of the cover, with an extra charge. The piping is in the same finish as the quilted back.

SEAT HEIGHT: 41 cm

**SWIVEL BASE:** micaceous brown or oxy grey stained metal.