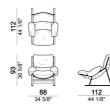

tal, finishes: titanium or black nickel or varnished micaceous brown or oxy grey. Straps in grey or brown leatherette or in leather Leonardo, Dirt and Tribe.

UPHOLSTERY: ARMCHAIR: expanded polyurethane of varied densities (D21M + OS40SCM + D40P + D18CDSS + D50 mind foam) covered with synthetic lining 230 gr and 100% downproof cotton cover filled with 100% natural feathers. A wooden panel is inserted in the seat filling. ARMCUSHIONS: 100% downproof white cotton cover filled with mixed feathers (50% natural feathers and 50% polyester fibre). POUF: expanded polyurethane of varied densities (D35 + OS40SCM + D40P + D50 mind foam), covered with synthetic lining 230 gr. and 100% downproof cotton cover filled with 100% natural feathers.

**SEAT HEIGHT:** 46 cm

Pouf Armchair

5906550



5906501