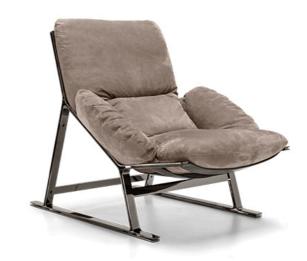

## ARMCHAIR BELAIR

designed by Dainelli Studio 2018

STRUCTURE: metal, finishes: titanium or black nickel or varnished micaceous brown or oxy grey. Straps in grey or brown leatherette or in leather Leonardo, Dirt and Tribe.

UPHOLSTERY: ARMCHAIR: expanded polyurethane of varied densities (D21M + OS40SCM + D40P + D18CDSS + D50 mind foam) covered with synthetic lining 230 gr and 100% downproof cotton cover filled with 100% natural feathers. A wooden panel is inserted in the seat filling. ARMCUSHIONS: 100% downproof white cotton cover filled with mixed feathers (50% natural feathers and 50% polyester fibre). POUF: expanded polyurethane of varied densities (D35 + OS40SCM + D40P + D50 mind foam), covered with synthetic lining 230 gr. and 100% downproof cotton cover filled with 100% natural feathers.