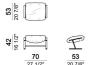

RUCTURE: metal, finishes: titanium or black nickel or varnished micaceous brown or oxy grey. Straps in grey or brown leatherette or in leather Leonardo, Dirt and Tribe.

UPHOLSTERY: ARMCHAIR: expanded polyurethane of varied densities (D21M + OS40SCM + D40P + D18CDSS + D50 mind foam) covered with synthetic lining 230 gr and 100% downproof cotton cover filled with 100% natural feathers. A wooden panel is inserted in the seat filling. ARMCUSHIONS: 100% downproof white cotton cover filled with mixed feathers (50% natural feathers and 50% polyester fibre). POUF: expanded polyurethane of varied densities (D35 + OS40SCM + D40P + D50 mind foam), covered with synthetic lining 230 gr. and 100% downproof cotton cover filled with 100% natural feathers.

**SEAT HEIGHT:** 46 cm

Pouf Armchair

5906550



5906501