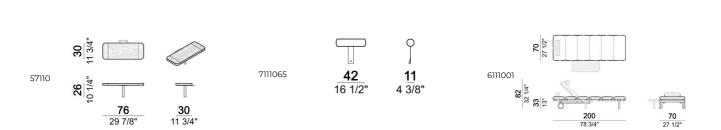

**SHELF:** structure in zinc-coated metal, epoxy powder coating, colours corten and olive; top in solid iroko wood with water-repellent vegetable oils finish.

## SEAT HEIGHT: 33 cm.

WHEELS: plastic and sheet metal epoxy powder-coated, colours corten and olive.

ATTENTION: the upholstery cannot be exposed to constant and heavy rains. We suggest using our protective covers made of