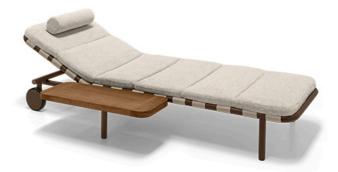

## COMPLEMENT ARGENTARIO

designed by Mauro Lipparini 2022

STRUCTURE: zinc-coated metal, epoxy powder coating, colours corten and olive.

SPRINGING: polypropylene belts colours beige and grey.

UPHOLSTERY CUSHION AND HEADREST ROLL: open-cell expanded polyurethane DRYFELL S.

**SHELF:** structure in zinc-coated metal, epoxy powder coating, colours corten and olive; top in solid iroko wood with water-repellent vegetable oils finish.

## SEAT HEIGHT: 33 cm.

WHEELS: plastic and sheet metal epoxy powder-coated, colours corten and olive.

ATTENTION: the upholstery cannot be exposed to constant and heavy rains. We suggest using our protective covers made of