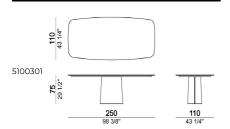

## TABLE ICON

designed by Mauro Lipparini 2018

BASE: metal, finishes: oxy grey or titanium. Weighted metal pedestal micaceous brown varnished.

TOP: "Moon Grey" or "Slate Grey" marble or "Niveo White" marble..