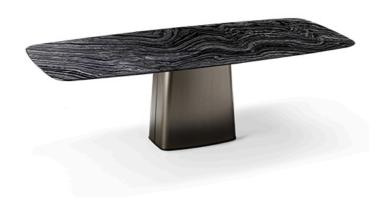

## TABLE ICON

designed by Mauro Lipparini 2018

BASE: metal, finishes: oxy grey or titanium. Weighted metal pedestal micaceous brown varnished.

TOP: "Moon Grey" or "Slate Grey" marble or "Niveo White" marble..

ATTENTION: On Moon Grey marble top it is possible to apply a polyester lacquer protection with an extra charge.

Marble is characterized by porosity and cracking that, during the manufacturing process are filled with special resins or inserts in the same material. After the polishing the surface may present irregularities and natural micro holes, which, however, do not compromise the solidity of the product.