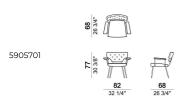

BACK UPHOLSTERY: non-deformable polyurethane of varied densities (D35 super soft + D60 rigid) covered with polyester fibre coupled with cotton.

**SEAT HEIGHT:** 45 cm

**ARM HEIGHT:** 60 cm

METAL PARTS: finishes: micaceous brown or titanium.