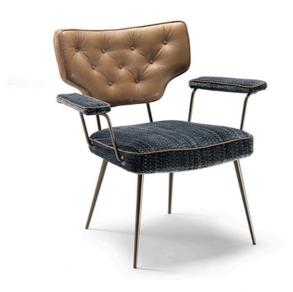

## **CHAIR TWIGGY**

designed by Giuseppe Vigano' 2015

**STRUCTURE:** metal, back in wood.

SEAT AND ARM UPHOLSTERY: non-deformable polyurethane of varied densities (D35 elastic + D40) covered with polyester fibre coupled with cotton.

BACK UPHOLSTERY: non-deformable polyurethane of varied densities (D35 super soft + D60 rigid) covered with polyester fibre coupled with cotton.

**SEAT HEIGHT:** 45 cm

**ARM HEIGHT:** 60 cm

METAL PARTS: finishes: micaceous brown or titanium.

**PIPING:** available in the same leather or velvet as the back.

ATTENTION: the quilted back is available only in velvet collection "Vellù/Vellù pl" or in Arketipo leathers. The cover is not removable.