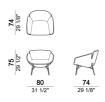

BACK AND ARM UPHOLSTERY: quilted 100% white downproof cotton cover filled with goose feathers and polyester fibre; internal core in expanded polyurethane D21 soft.

**SEAT HEIGHT:** 46 cm

**ARM HEIGHT:** 60 cm