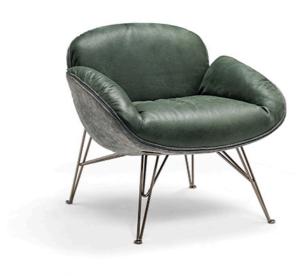

## **ARMCHAIR JUNO**

designed by Mauro Lipparini 2015

**STRUCTURE:** rigid polyurethane foam.

SEAT UPHOLSTERY: polyurethane of varied densities (D35 elastic + D35 soft + D35 super soft); outer cover in 100% downproof cotton filled with goose feathers and polyester fibre.

BACK AND ARM UPHOLSTERY: quilted 100% white downproof cotton cover filled with goose feathers and polyester fibre; internal core in expanded polyurethane D21 soft.

**SEAT HEIGHT:** 46 cm

**ARM HEIGHT:** 60 cm

FEET: metal, finishes: micaceous brown or titanium.

**ATTENTION:** The buttons that support the legs are upholstered with the same material as the cushions.

5905601