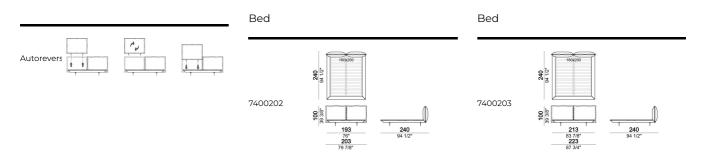

HEIGHT: 20 cm (slatted base), 30 cm (bedframe).

FEET: metal, finishes: micaceous brown, titanium or brass, h.19 cm.

**ZIPS:** available in the colours of the zip samples.

ATTENTION: head cushions are reversible and they can be covered with different fabrics and/or leathers. The cover of the structure is always in the same fabric or leather of one side of the cushions. The grosgrain of the perimeter is in the same colour of the head cushion zip.