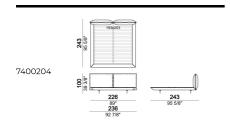

HEIGHT: 20 cm (slatted base), 30 cm (bedframe).

FEET: metal, finishes: micaceous brown, titanium or brass, h.19 cm.

**ZIPS:** available in the colours of the zip samples.

ATTENTION: head cushions are reversible and they can be covered with different fabrics and/or leathers. The cover of the structure is always in the same fabric or leather of one side of the cushions. The grosgrain of the perimeter is in the same colour of the head cushion zip.