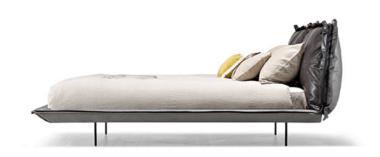

## BED AUTO-REVERSE DREAM

designed by Giuseppe Vigano' 2014

STRUCTURE: metal. Slatted base.

FRAME PADDING: non-deformable polyurethane (SR75 + D40 + D18) covered with synthetic lining 150gr and coupled lining 6mm. HEAD-CUSHIONS PADDING: outer side in 100% white Gabardine 30/20 cotton cover. Filling in 65% goose feathers and 35% duck feathers.

HEIGHT: 20 cm (slatted base), 30 cm (bedframe).

FEET: metal, finishes: micaceous brown, titanium or brass, h.19 cm.

**ZIPS:** available in the colours of the zip samples.

ATTENTION: head cushions are reversible and they can be covered with different fabrics and/or leathers. The cover of the structure is always in the same fabric or leather of one side of the cushions. The grosgrain of the perimeter is in the same colour of the head cushion zip.