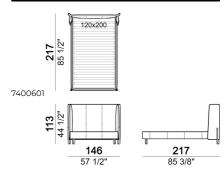

## BED BIG NIGHT

designed by Mauro Lipparini 2022

**STRUCTURE:** wood; slatted base.

**UPHOLSTERY:** multi-density expanded polyurethane foam covered with synthetic lining 180gr.

HEIGHT: 25 cm (slatted base), 35 cm (bedframe).

FEET: liquid burnished metal or varnished micaceous brown or oxy grey, h. 13,5 cm.

ATTENTION: the cover is not removable. In the leather version, the back of the headboard is produced in fabric collection Basmati (cat. B/C) with embroidery of "af" logo. As an alternative, the fabric can be replaced by the same leather of the rest of the cover, with extra charge. In this case, there is no logo embroidery. Also in the fabric version there is no logo embroidery.