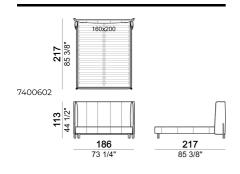

## BED BIG NIGHT

designed by Mauro Lipparini 2022

**STRUCTURE:** wood; slatted base.

**UPHOLSTERY:** multi-density expanded polyurethane foam covered with synthetic lining 180gr.

HEIGHT: 25 cm (slatted base), 35 cm (bedframe).

FEET: liquid burnished metal or varnished micaceous brown or oxy grey, h. 13,5 cm.

ATTENTION: the cover is not removable. In the leather version, the back of the headboard is produced in fabric collection Basmati (cat. B/C) with embroidery of "af" logo. As an alternative, the fabric can be replaced by the same leather of the rest of the cover, with extra charge. In this case, there is no logo embroidery. Also in the fabric version there is no logo embroidery.