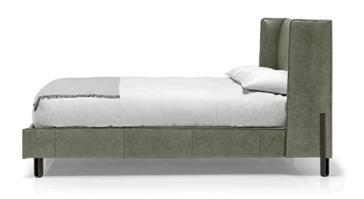

## BED BIG NIGHT

designed by Mauro Lipparini 2022

**STRUCTURE:** wood; slatted base.

**UPHOLSTERY:** multi-density expanded polyurethane foam covered with synthetic lining 180gr.

HEIGHT: 25 cm (slatted base), 35 cm (bedframe).

FEET: liquid burnished metal or varnished micaceous brown or oxy grey, h. 13,5 cm.

ATTENTION: the cover is not removable. In the leather version, the back of the headboard is produced in fabric collection Basmati (cat. B/C) with embroidery of "af" logo. As an alternative, the fabric can be replaced by the same leather of the rest of the cover, with extra charge. In this case, there is no logo embroidery. Also in the fabric version there is no logo embroidery.