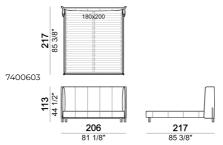

## BED BIG NIGHT

designed by Mauro Lipparini 2022

**STRUCTURE:** wood; slatted base.

**UPHOLSTERY:** multi-density expanded polyurethane foam covered with synthetic lining 180gr.

HEIGHT: 25 cm (slatted base), 35 cm (bedframe).

FEET: liquid burnished metal or varnished micaceous brown or oxy grey, h. 13,5 cm.

ATTENTION: the cover is not removable. In the leather version, the back of the headboard is produced in fabric collection Basmati (cat. B/C) with embroidery of "af" logo. As an alternative, the fabric can be replaced by the same leather of the rest of the cover, with extra charge. In this case, there is no logo embroidery. Also in the fabric version there is no logo embroidery.