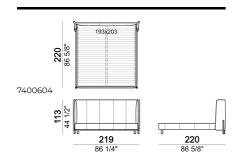

## BED BIG NIGHT

designed by Mauro Lipparini 2022

**STRUCTURE:** wood; slatted base.

**UPHOLSTERY:** multi-density expanded polyurethane foam covered with synthetic lining 180gr.

HEIGHT: 25 cm (slatted base), 35 cm (bedframe).

FEET: liquid burnished metal or varnished micaceous brown or oxy grey, h. 13,5 cm.

ATTENTION: the cover is not removable. In the leather version, the back of the headboard is produced in fabric collection Basmati (cat. B/C) with embroidery of "af" logo. As an alternative, the fabric can be replaced by the same leather of the rest of the cover, with extra charge. In this case, there is no logo embroidery. Also in the fabric version there is no logo embroidery.