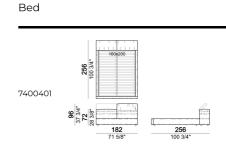

## BED MAYFAIR DREAM

designed by Dainelli Studio 2018

STRUCTURE: wood. Slatted base.

STRUCTURE UPHOLSTERY: expanded polyurethane of varied densities (D30p+D70+30fr+18 elastic) covered with synthetic lining 150gr coupled with the bedcover.

HEIGHT: 19 cm (slatted base), 30 cm (bedframe).

FEET: plastic, h. 4 cm (bedframe), 18,5 cm (slatted base).

INTEGRAL HEADBOARD STORAGE BOX: inner cover in lining.

ATTENTION: the cover is not removable. The cover is available only in velvet (our collections "Vellù" and "Vellù pl" or velvet supplied by the client) or leather. Customer own leather: maximum thickness 1,3 mm.