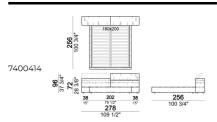

## BED MAYFAIR DREAM

designed by Dainelli Studio 2018

STRUCTURE: wood. Slatted base.

STRUCTURE UPHOLSTERY: expanded polyurethane of varied densities (D30p+D70+30fr+18 elastic) covered with synthetic lining 150gr coupled with the bedcover.

HEIGHT: 19 cm (slatted base), 30 cm (bedframe).

FEET: plastic, h. 4 cm (bedframe), 18,5 cm (slatted base).

INTEGRAL HEADBOARD STORAGE BOX: inner cover in lining.

ATTENTION: the cover is not removable. The cover is available only in velvet (our collections "Vellù" and "Vellù pl" or velvet supplied by the client) or leather. Customer own leather: maximum thickness 1,3 mm.