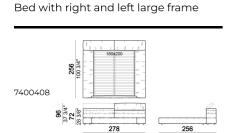

## BED MAYFAIR DREAM

designed by Dainelli Studio 2018

STRUCTURE: wood. Slatted base.

STRUCTURE UPHOLSTERY: expanded polyurethane of varied densities (D30p+D70+30fr+18 elastic) covered with synthetic lining 150gr coupled with the bedcover.

HEIGHT: 19 cm (slatted base), 30 cm (bedframe).

FEET: plastic, h. 4 cm (bedframe), 18,5 cm (slatted base).

INTEGRAL HEADBOARD STORAGE BOX: inner cover in lining.

ATTENTION: the cover is not removable. The cover is available only in velvet (our collections "Vellù" and "Vellù pl" or velvet supplied by the client) or leather. Customer own leather: maximum thickness 1,3 mm.