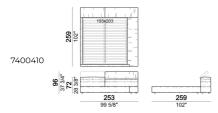

## BED MAYFAIR DREAM

designed by Dainelli Studio 2018

STRUCTURE: wood. Slatted base.

STRUCTURE UPHOLSTERY: expanded polyurethane of varied densities (D30p+D70+30fr+18 elastic) covered with synthetic lining 150gr coupled with the bedcover.

HEIGHT: 19 cm (slatted base), 30 cm (bedframe).

FEET: plastic, h. 4 cm (bedframe), 18,5 cm (slatted base).

INTEGRAL HEADBOARD STORAGE BOX: inner cover in lining.

ATTENTION: the cover is not removable. The cover is available only in velvet (our collections "Vellù" and "Vellù pl" or velvet supplied by the client) or leather. Customer own leather: maximum thickness 1,3 mm.