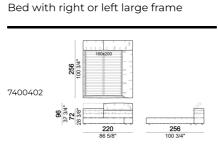

## BED MAYFAIR DREAM

designed by Dainelli Studio 2018

STRUCTURE: wood. Slatted base.

STRUCTURE UPHOLSTERY: expanded polyurethane of varied densities (D30p+D70+30fr+18 elastic) covered with synthetic lining 150gr coupled with the bedcover.

HEIGHT: 19 cm (slatted base), 30 cm (bedframe).

FEET: plastic, h. 4 cm (bedframe), 18,5 cm (slatted base).

INTEGRAL HEADBOARD STORAGE BOX: inner cover in lining.

ATTENTION: the cover is not removable. The cover is available only in velvet (our collections "Vellù" and "Vellù pl" or velvet supplied by the client) or leather. Customer own leather: maximum thickness 1,3 mm.