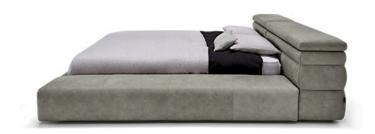

## BED MAYFAIR DREAM

designed by Dainelli Studio 2018

STRUCTURE: wood. Slatted base.

STRUCTURE UPHOLSTERY: expanded polyurethane of varied densities (D30p+D70+30fr+18 elastic) covered with synthetic lining 150gr coupled with the bedcover.

HEIGHT: 19 cm (slatted base), 30 cm (bedframe).

FEET: plastic, h. 4 cm (bedframe), 18,5 cm (slatted base).

INTEGRAL HEADBOARD STORAGE BOX: inner cover in lining.

ATTENTION: the cover is not removable. The cover is available only in velvet (our collections "Vellù" and "Vellù pl" or velvet supplied by the client) or leather. Customer own leather: maximum thickness 1,3 mm.