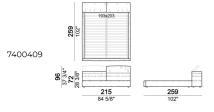

## BED MAYFAIR DREAM

designed by Dainelli Studio 2018

STRUCTURE: wood. Slatted base.

STRUCTURE UPHOLSTERY: expanded polyurethane of varied densities (D30p+D70+30fr+18 elastic) covered with synthetic lining 150gr coupled with the bedcover.

HEIGHT: 19 cm (slatted base), 30 cm (bedframe).

FEET: plastic, h. 4 cm (bedframe), 18,5 cm (slatted base).

INTEGRAL HEADBOARD STORAGE BOX: inner cover in lining.

ATTENTION: the cover is not removable. The cover is available only in velvet (our collections "Vellù" and "Vellù pl" or velvet supplied by the client) or leather. Customer own leather: maximum thickness 1,3 mm.