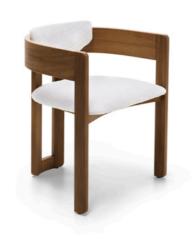

## CHAIR KATE

designed by Studio Arketipo 2024

STRUCTURE: solid iroko wood finished with water-repellent vegetable oils.

SEAT: plywood okumé.

BACK: zinc-coated metal sheet.