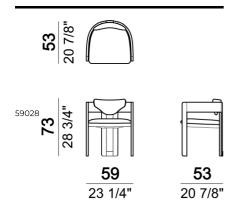

## CHAIR KATE

designed by Studio Arketipo 2024



STRUCTURE: solid iroko wood finished with water-repellent vegetable oils.

SEAT: plywood okumé.

BACK: zinc-coated metal sheet.

## **UPHOLSTERY OUTDOOR VERSION (5902801):**

SEAT: multi-density expanded polyurethane (T40P and memory foam). In order to improve the resistance to water and moisture, the cushion is protected by

a water-repellent and breathable polyester cover.

**BACK:** expanded polyurethane density T40P and water-repellent and breathable polyester cover.

## **UPHOLSTERY INDOOR VERSION (5902802):**

SEAT: multi-density expanded polyurethane (T40P and memory foam) covered with coupled synthetic lining 3mm.

BACK: expanded polyurethane density T40P covered with coupled synthetic lining 3mm.

**SEAT HEIGHT:** 47 cm.