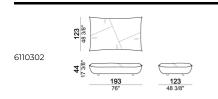

SEAT HEIGHT: 44 cm; 46,5 cm (with feet h. 8 cm).

HEIGHT WITH BACK CUSHION: 83 cm (with cushion h. 39 cm); 93 cm (with cushion h. 49 cm).

FEET: plastic, h. 5,5 cm.

On request feet can be supplied 8 cm high without extra-charge.