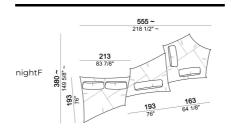

## **ATTENTION:**

The maximum dimensions of the compositions depend on the position of the units. Due to their shape the units are not supplied with a joining mechanism. They can only be positioned next to each other. Back cushions are supplied with a weighted insert and the base panel is covered with a non-slip fabric for stability. They can be placed wherever you want to allow maximum versatility and personal comfort.

Composition "C" (seat unit B1.26 + seat unit B1.25 + 2 back cushions 120x49 cm).

Seat unit B4

Composition "I" (corner seat unit B6 + seat unit B5.34 + 3 back cushions 90x49 cm).

Composition "E" (2 corner seat units B6 + 2 back cushions 90x49 cm + 2 back cushions 90x39 cm)

Seat unit B5

Seat unit B2

Seat unit B1

Composition "H" (seat unit B1.26 + corner seat unit B6 + 2 back cushions 90x49 cm + 1 back cushion 90x39 cm).

Composition "A" (seat unit B2.27 + seat unit A2 + 2 back cushions 90x49 cm + 1 back cushion 120x49 cm).

Back cushion 90x39 cm

Composition "G" (corner seat unit B6 + seat unit A1 + 2 back cushions 90x49 cm + 1 back cushion 120x49 cm).

Seat unit B3

Back cushion 120x49 cm

Composition "F" (seat unit B5.34 + seat unit B2.28 + corner seat unit B6 + 3 back cushions 90x49 cm + 1 back cushion 90x39 cm + 1 back cushion 120x49 cm).

## Seat unit Al

Corner seat unit B6

6110355

Composition "D" (seat unit A3 + seat unit B4.31 + 2 back cushions 90x49 cm + 2 back cushions 120x49 cm).

Composition "B" (seat unit B1.26 + seat unit A1 + 2 back cushions 120x49 cm).