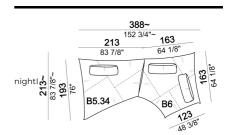

Composition "C" (seat unit B1.26 + seat unit B1.25 + 2 back cushions 120x49 cm).

Seat unit B4

Composition "I" (corner seat unit B6 + seat unit B5.34 + 3 back cushions 90x49 cm).

Composition "E" (2 corner seat units B6 + 2 back cushions 90x49 cm + 2 back cushions 90x39 cm)

Seat unit B5

Seat unit B2

Seat unit B1

Composition "H" (seat unit B1.26 + corner seat unit B6 + 2 back cushions 90x49 cm + 1 back cushion 90x39 cm).

Composition "A" (seat unit B2.27 + seat unit A2 + 2 back cushions 90x49 cm + 1 back cushion 120x49 cm).

Back cushion 90x39 cm

Composition "G" (corner seat unit B6 + seat unit A1 + 2 back cushions 90x49 cm + 1 back cushion 120x49 cm).

Seat unit B3

Back cushion 120x49 cm

Composition "F" (seat unit B5.34 + seat unit B2.28 + corner seat unit B6 + 3 back cushions 90x49 cm + 1 back cushion 90x39 cm + 1 back cushion 120x49 cm).

## Seat unit Al

Corner seat unit B6

6110355

Composition "D" (seat unit A3 + seat unit B4.31 + 2 back cushions 90x49 cm + 2 back cushions 120x49 cm).

Composition "B" (seat unit B1.26 + seat unit A1 + 2 back cushions 120x49 cm).