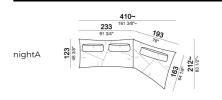

Seat unit B5

Seat unit B2

Seat unit B1

Composition "H" (seat unit B1.26 + corner seat unit B6 + 2 back cushions 90x49 cm + 1 back cushion 90x39 cm).

Composition "A" (seat unit B2.27 + seat unit A2 + 2 back cushions 90x49 cm + 1 back cushion 120x49 cm).