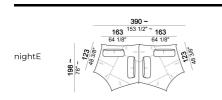

## **ATTENTION:**

The maximum dimensions of the compositions depend on the position of the units. Due to their shape the units are not supplied with a joining mechanism. They can only be positioned next to each other. Back cushions are supplied with a weighted insert and the base panel is covered with a non-slip fabric for stability. They can be placed wherever you want to allow maximum versatility and personal comfort.

Composition "C" (seat unit B1.26 + seat unit B1.25 + 2 back cushions 120x49 cm).

Seat unit B4

Composition "I" (corner seat unit B6 + seat unit B5.34 + 3 back cushions 90x49 cm).

Composition "E" (2 corner seat units B6 + 2 back cushions 90x49 cm + 2 back cushions 90x39 cm)

Seat unit B5

Seat unit B2

Seat unit B1

Composition "H" (seat unit B1.26 + corner seat unit B6 + 2 back cushions 90x49 cm + 1 back cushion 90x39 cm).

Composition "A" (seat unit B2.27 + seat unit A2 + 2 back cushions 90x49 cm + 1 back cushion 120x49 cm).

Back cushion 90x39 cm

Composition "G" (corner seat unit B6 + seat unit A1 + 2 back cushions 90x49 cm + 1 back cushion 120x49 cm).

Seat unit B3

Back cushion 120x49 cm

Composition "F" (seat unit B5.34 + seat unit B2.28 + corner seat unit B6 + 3 back cushions 90x49 cm + 1 back cushion 90x39 cm + 1 back cushion 120x49 cm).

## Seat unit Al

Corner seat unit B6

6110355

Composition "D" (seat unit A3 + seat unit B4.31 + 2 back cushions 90x49 cm + 2 back cushions 120x49 cm).

Composition "B" (seat unit B1.26 + seat unit A1 + 2 back cushions 120x49 cm).

Back cushion 90x49 cm

Seat unit A2