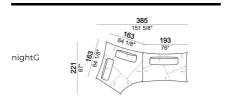

Back cushion 90x39 cm

Composition "G" (corner seat unit B6 + seat unit A1 + 2 back cushions 90x49 cm + 1 back cushion 120x49 cm).

Seat unit B3

Back cushion 120x49 cm

Composition "F" (seat unit B5.34 + seat unit B2.28 + corner seat unit B6 + 3 back cushions 90x49 cm + 1 back cushion 90x39 cm + 1 back cushion 120x49 cm).