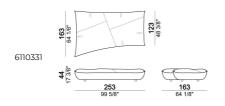

Back cushion 90x39 cm

Composition "G" (corner seat unit B6 + seat unit A1 + 2 back cushions 90x49 cm + 1 back cushion 120x49 cm).

Seat unit B3

Back cushion 120x49 cm

Composition "F" (seat unit B5.34 + seat unit B2.28 + corner seat unit B6 + 3 back cushions 90x49 cm + 1 back cushion 90x39 cm + 1 back cushion 120x49 cm).

Back cushion 90x49 cm

Seat unit A2