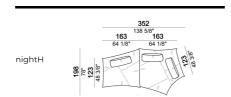

Seat unit B5

Seat unit B2

Seat unit B1

Composition "H" (seat unit B1.26 + corner seat unit B6 + 2 back cushions 90x49 cm + 1 back cushion 90x39 cm).

Composition "A" (seat unit B2.27 + seat unit A2 + 2 back cushions 90x49 cm + 1 back cushion 120x49 cm).