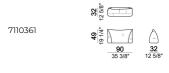

Back cushion 90x39 cm

Composition "G" (corner seat unit B6 + seat unit A1 + 2 back cushions 90x49 cm + 1 back cushion 120x49 cm).

Seat unit B3

Back cushion 120x49 cm

Composition "F" (seat unit B5.34 + seat unit B2.28 + corner seat unit B6 + 3 back cushions 90x49 cm + 1 back cushion 90x39 cm + 1 back cushion 120x49 cm).

Back cushion 90x49 cm

Seat unit A2