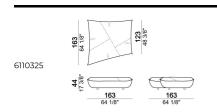

Composition "C" (seat unit B1.26 + seat unit B1.25 + 2 back cushions 120x49 cm).

Seat unit B4

Composition "I" (corner seat unit B6 + seat unit B5.34 + 3 back cushions 90x49 cm).

Composition "E" (2 corner seat units B6 + 2 back cushions 90x49 cm + 2 back cushions 90x39 cm)

Seat unit B5

Seat unit B2

Seat unit B1

Composition "H" (seat unit B1.26 + corner seat unit B6 + 2 back cushions 90x49 cm + 1 back cushion 90x39 cm).

Composition "A" (seat unit B2.27 + seat unit A2 + 2 back cushions 90x49 cm + 1 back cushion 120x49 cm).

Back cushion 90x39 cm

Composition "G" (corner seat unit B6 + seat unit A1 + 2 back cushions 90x49 cm + 1 back cushion 120x49 cm).

Seat unit B3

Back cushion 120x49 cm

Composition "F" (seat unit B5.34 + seat unit B2.28 + corner seat unit B6 + 3 back cushions 90x49 cm + 1 back cushion 90x39 cm + 1 back cushion 120x49 cm).

## Seat unit Al

Corner seat unit B6

6110355

Composition "D" (seat unit A3 + seat unit B4.31 + 2 back cushions 90x49 cm + 2 back cushions 120x49 cm).

Composition "B" (seat unit B1.26 + seat unit A1 + 2 back cushions 120x49 cm).

Back cushion 90x49 cm

Seat unit A2