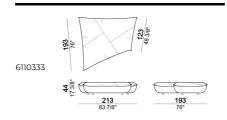

Composition "C" (seat unit B1.26 + seat unit B1.25 + 2 back cushions 120x49 cm).

Seat unit B4

Composition "I" (corner seat unit B6 + seat unit B5.34 + 3 back cushions 90x49 cm).

Composition "E" (2 corner seat units B6 + 2 back cushions 90x49 cm + 2 back cushions 90x39 cm)

Seat unit B5

Seat unit B2

Seat unit B1

Composition "H" (seat unit B1.26 + corner seat unit B6 + 2 back cushions 90x49 cm + 1 back cushion 90x39 cm).

Composition "A" (seat unit B2.27 + seat unit A2 + 2 back cushions 90x49 cm + 1 back cushion 120x49 cm).

Back cushion 90x39 cm

Composition "G" (corner seat unit B6 + seat unit A1 + 2 back cushions 90x49 cm + 1 back cushion 120x49 cm).

Seat unit B3

Back cushion 120x49 cm

Composition "F" (seat unit B5.34 + seat unit B2.28 + corner seat unit B6 + 3 back cushions 90x49 cm + 1 back cushion 90x39 cm + 1 back cushion 120x49 cm).

## Seat unit Al

Corner seat unit B6

6110355

Composition "D" (seat unit A3 + seat unit B4.31 + 2 back cushions 90x49 cm + 2 back cushions 120x49 cm).

Composition "B" (seat unit B1.26 + seat unit A1 + 2 back cushions 120x49 cm).

Back cushion 90x49 cm

Seat unit A2