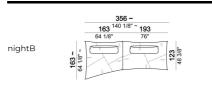

## **ATTENTION:**

The maximum dimensions of the compositions depend on the position of the units. Due to their shape the units are not supplied with a joining mechanism. They can only be positioned next to each other. Back cushions are supplied with a weighted insert and the base panel is covered with a non-slip fabric for stability. They can be placed wherever you want to allow maximum versatility and personal comfort.