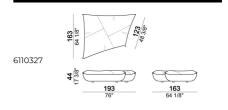

Composition "C" (seat unit B1.26 + seat unit B1.25 + 2 back cushions 120x49 cm).

Seat unit B4

Composition "I" (corner seat unit B6 + seat unit B5.34 + 3 back cushions 90x49 cm).

Composition "E" (2 corner seat units B6 + 2 back cushions 90x49 cm + 2 back cushions 90x39 cm)

Seat unit B5

Seat unit B2

Seat unit B1

Composition "H" (seat unit B1.26 + corner seat unit B6 + 2 back cushions 90x49 cm + 1 back cushion 90x39 cm).

Composition "A" (seat unit B2.27 + seat unit A2 + 2 back cushions 90x49 cm + 1 back cushion 120x49 cm).

Back cushion 90x39 cm

Composition "G" (corner seat unit B6 + seat unit A1 + 2 back cushions 90x49 cm + 1 back cushion 120x49 cm).

Seat unit B3

Back cushion 120x49 cm

Composition "F" (seat unit B5.34 + seat unit B2.28 + corner seat unit B6 + 3 back cushions 90x49 cm + 1 back cushion 90x39 cm + 1 back cushion 120x49 cm).

## Seat unit Al

Corner seat unit B6

6110355

Composition "D" (seat unit A3 + seat unit B4.31 + 2 back cushions 90x49 cm + 2 back cushions 120x49 cm).

Composition "B" (seat unit B1.26 + seat unit A1 + 2 back cushions 120x49 cm).

Back cushion 90x49 cm

Seat unit A2