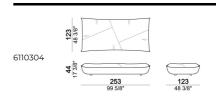

SEAT HEIGHT: 44 cm; 46,5 cm (with feet h. 8 cm).

HEIGHT WITH BACK CUSHION: 83 cm (with cushion h. 39 cm); 93 cm (with cushion h. 49 cm).

FEET: plastic, h. 5,5 cm.

On request feet can be supplied 8 cm high without extra-charge.

Back cushion 90x39 cm

Composition "G" (corner seat unit B6 + seat unit A1 + 2 back cushions 90x49 cm + 1 back cushion 120x49 cm).

Seat unit B3

Back cushion 120x49 cm

Composition "F" (seat unit B5.34 + seat unit B2.28 + corner seat unit B6 + 3 back cushions 90x49 cm + 1 back cushion 90x39 cm + 1 back cushion 120x49 cm).