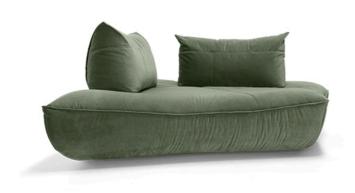

## SOFA NIGHT FEVER

designed by Giuseppe Vigano' 2019

STRUCTURE: wood.

**SEAT UPHOLSTERY:** multi-density expanded polyurethane (D35 + D32 + D30 + Memory Foam) covered with cotton lining 20/24gr.

BACK CUSHION UPHOLSTERY: multi-density expanded polyurethane (ELAST PF35FR + T40P); cotton and synthetic lining 100gr, inner cover filled with highly resistant synthetic staple fibres. The lower part of the cushion has a weighted insert. The base of the back cushion has a non-slip panel.

## **ATTENTION:**

The maximum dimensions of the compositions depend on the position of the units. Due to their shape the units are not supplied with a joining mechanism. They can only be positioned next to each other. Back cushions are supplied with a weighted insert and the base panel is covered with a non-slip fabric for stability. They can be placed wherever you want to allow maximum versatility and personal comfort.