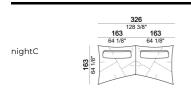

Composition "C" (seat unit B1.26 + seat unit B1.25 + 2 back cushions 120x49 cm).

Seat unit B4

Composition "I" (corner seat unit B6 + seat unit B5.34 + 3 back cushions 90x49 cm).

Composition "E" (2 corner seat units B6 + 2 back cushions 90x49 cm + 2 back cushions 90x39 cm)

Seat unit B5

Seat unit B2

Seat unit B1

Composition "H" (seat unit B1.26 + corner seat unit B6 + 2 back cushions 90x49 cm + 1 back cushion 90x39 cm).

Composition "A" (seat unit B2.27 + seat unit A2 + 2 back cushions 90x49 cm + 1 back cushion 120x49 cm).

Back cushion 90x39 cm

Composition "G" (corner seat unit B6 + seat unit A1 + 2 back cushions 90x49 cm + 1 back cushion 120x49 cm).

Seat unit B3

Back cushion 120x49 cm

Composition "F" (seat unit B5.34 + seat unit B2.28 + corner seat unit B6 + 3 back cushions 90x49 cm + 1 back cushion 90x39 cm + 1 back cushion 120x49 cm).

## Seat unit Al

Corner seat unit B6

6110355

Composition "D" (seat unit A3 + seat unit B4.31 + 2 back cushions 90x49 cm + 2 back cushions 120x49 cm).

Composition "B" (seat unit B1.26 + seat unit A1 + 2 back cushions 120x49 cm).