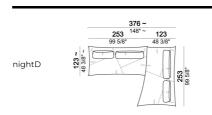

## **ATTENTION:**

The maximum dimensions of the compositions depend on the position of the units. Due to their shape the units are not supplied with a joining mechanism. They can only be positioned next to each other. Back cushions are supplied with a weighted insert and the base panel is covered with a non-slip fabric for stability. They can be placed wherever you want to allow maximum versatility and personal comfort.