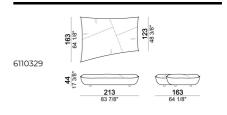

SEAT HEIGHT: 44 cm; 46,5 cm (with feet h. 8 cm).

HEIGHT WITH BACK CUSHION: 83 cm (with cushion h. 39 cm); 93 cm (with cushion h. 49 cm).

FEET: plastic, h. 5,5 cm.

On request feet can be supplied 8 cm high without extra-charge.

Back cushion 90x39 cm

Composition "G" (corner seat unit B6 + seat unit A1 + 2 back cushions 90x49 cm + 1 back cushion 120x49 cm).

Seat unit B3

Back cushion 120x49 cm

Composition "F" (seat unit B5.34 + seat unit B2.28 + corner seat unit B6 + 3 back cushions 90x49 cm + 1 back cushion 90x39 cm + 1 back cushion 120x49 cm).