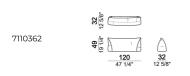

SEAT HEIGHT: 44 cm; 46,5 cm (with feet h. 8 cm).

HEIGHT WITH BACK CUSHION: 83 cm (with cushion h. 39 cm); 93 cm (with cushion h. 49 cm).

FEET: plastic, h. 5,5 cm.

On request feet can be supplied 8 cm high without extra-charge.